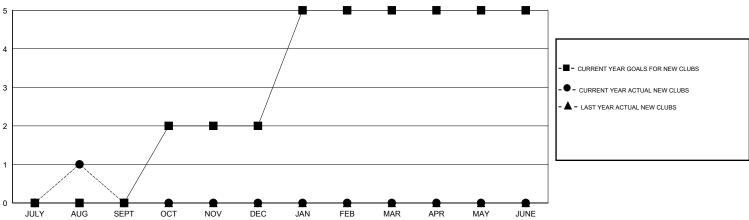

## District 320 A

Results as of: 8/31/2016

GMT: OPEN LOCATION INDIA GMT CA 6

|                                      |                  | Clubs     |                  |                  |  |
|--------------------------------------|------------------|-----------|------------------|------------------|--|
| RESULTS FOR 2016-2017                |                  |           |                  |                  |  |
| QUARTER                              | NEW CLUB<br>GOAL | NEW CLUBS | DROPPED<br>CLUBS | NET<br>GAIN/LOSS |  |
| JULY/AUG/SEPT                        | 0                | 1         | 0                | 1                |  |
| OCT/NOV/DEC JAN/FEB/MAR APR/MAY/JUNE | 3                | 0         | 0                | 0                |  |