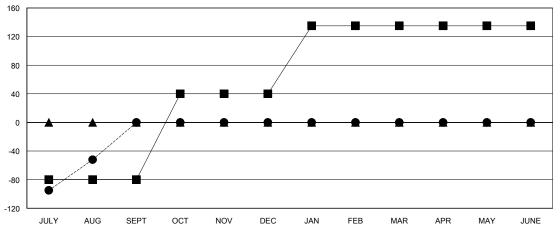

|                       |                    | Members                             |                    |                  |  |
|-----------------------|--------------------|-------------------------------------|--------------------|------------------|--|
| RESULTS FOR 2016-2017 |                    |                                     |                    |                  |  |
| QUARTER               | NEW MEMBER<br>GOAL | CHARTER AND<br>NEW MEMBERS<br>ADDED | DROPPED<br>MEMBERS | NET<br>GAIN/LOSS |  |
| JULY/AUG/SEPT         | -80                | 105                                 | 157                | -52              |  |
| OCT/NOV/DEC           | 120                | 0                                   | 0                  | 0                |  |
| JAN/FEB/MAR           | 95                 | 0                                   | 0                  | 0                |  |
| APR/MAY/JUNE          | 0                  | 0                                   | 0                  | 0                |  |

## GOALS AND ACTUAL NEW CLUBS CUMULATIVE

| - 🔳 - | CURRENT YEAR GOALS FOR NEW |
|-------|----------------------------|
| мемв  | ERS                        |

- CURRENT YEAR ACTUAL MEMBERS

- ▲ - LAST YEAR ACTUAL MEMBERS